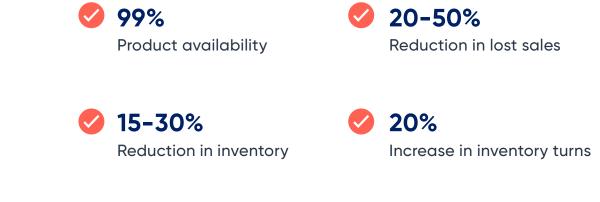

LENNO

Increase in

Inventory Turns

12+ Service Point Increase

25% Reduction in Inventory Levels

### ACKERMANS

5%

#### NASHUA

Increase in **Product Sales**  Increased Product Availability from 70% to 95% in 5 Months

toolsgroup.com

25%

© 2022 ToolsGroup. All rights reserved.